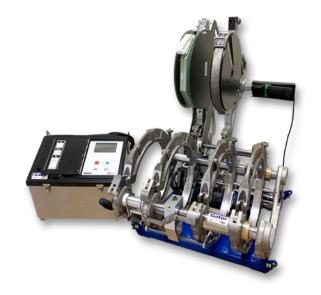

Based around the well established Gator 2 fully automatic butt fusion machine, the pipeliner further increases productivity by enabling a single operator to effortlessly load and eject the 400mm heater and trimmer.

Ideal for jobs where long pipe strings are to be made e.g. sub marine, fish cages, wind farms and other long distance pipeline projects. This third-generation design from the innovation award winning PL315 has been finely tuned working closely with customers to make an incredibly reliable easy to service machine as well as shedding 36.5kg from the previous model.