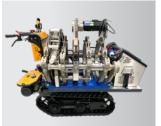

Based around the well established Gator 2 fully automatic butt fusion machine, the pipeliner further increases productivity by enabling a single operator to effortlessly load and eject the 400mm heater and trimmer.

Ideal for jobs where long pipe strings are to be made e.g. sub marine, fish cages, wind farms and other long distance pipeline projects. This third-generation design from the innovation award winning PL315 has been finely tuned working closely with customers to make an incredibly reliable easy to service machine as well as shedding 36.5kg from the previous model.

## **G2 Pipeliner 400**