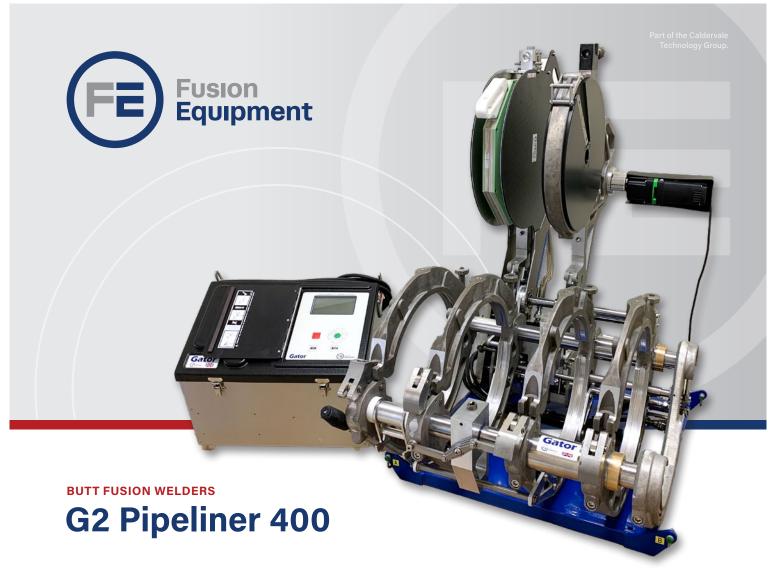

Based around the well established Gator 2 fully automatic butt fusion machine, the pipeliner further increases productivity by enabling a single operator to effortlessly load and eject the 400mm heater and trimmer.

## **G2 Pipeliner 400**

## **Technical Specifications**

| Pipe Diameters | 200mm – 400mm      |
|----------------|--------------------|
| Pipe Materials | PE, MDPE, HDPE, PP |

Standards

ISO1276-1:2012; Meets or exceeds GIS/PL2-3:2021;