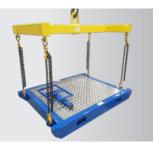

## **FEATURES**

- "Constant heat" option available, keeping the heater plate hot for faster joint cycle times.
- Heater and trimmer folds into the chassis making a very compact machine footprint.
- User familiar standard G2 computer and hydraulic controller.
- Many common parts with standard G2
  machine means consumable spares such
  as seals are already stocked and servicing is
  straight forward.
- Comes complete with lifting beam
- Battery powered tracked vehicle optional extra for increased on site portability and high-level fold flat pipe support rollers
- Optional lifting skid frame machine platform with fork lift pockets, swing out controller arm and optional extra lifting beam.

## **Available Optional Extras**

Full range of liners including barrier pipes and bespoke sizes

Skid frame platform and lifting beam

Battery powered Tracked Vehicle

Adjustable pipe rollers

More information available on request.