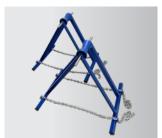

## **FEATURES**

- "Constant heat" option available, keeping the heater plate hot for faster joint cycle times.
- Heater and trimmer folds into the chassis making a very compact machine footprint.
- User familiar standard G2 computer and hydraulic controller.
- Many common parts with standard G2
  machine means consumable spares such
  as seals are already stocked and servicing is
  straight forward.
- Comes complete with lifting beam
- Battery powered tracked vehicle optional extra for increased on site portability and high-level fold flat pipe support rollers
- Optional lifting skid frame machine platform with fork lift pockets, swing out controller arm and optional extra lifting beam.

ISO1276-3 Operator badge (with optional barcode reader fitted);

ISO12176-4 Traceability coding (with optional barcode reader fitted).

| Description               | Weight (kg) | LxDxH (mm)       |
|---------------------------|-------------|------------------|
| Chassis, Heater & Trimmer | 190         | 775 x 1100 x 760 |
| Controller                | 53          | 540 x 410 x 465  |
| Lifting beam              | 16.5        | 800 x 90 x 190   |