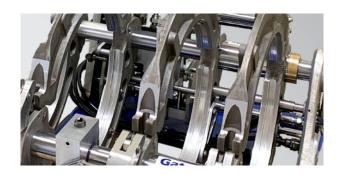

## **FEATURES**

- "Constant heat" option available, keeping the heater plate hot for faster joint cycle times.
- Heater and trimmer folds into the chassis making a very compact machine footprint.
- User familiar standard G2 computer and hydraulic controller.
- Many common parts with standard G2
  machine means consumable spares such
  as seals are already stocked and servicing is
  straight forward.
- Comes complete with lifting beam
- Battery powered tracked vehicle optional extra for increased on site portability and high-level fold flat pipe support rollers
- Optional lifting skid frame machine platform with fork lift pockets, swing out controller arm and optional extra lifting beam.