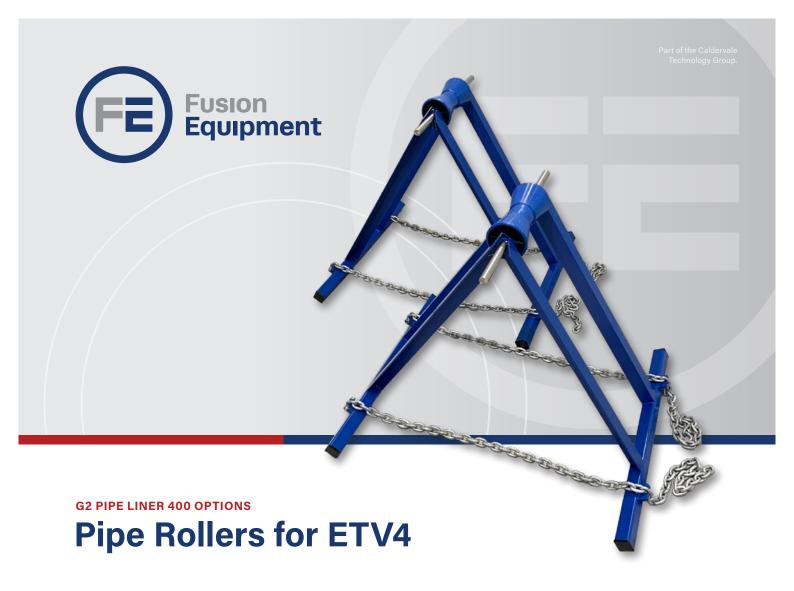

As the pipe centerline height of the G2 PL400 is raised whilst mounted on the tracked vehicle we have produced a set of adjustable height rollers to compliment. The lightweight fold flat design is easy to transport and stow away.

## **FEATURES**

- Variable height
- Carry/lift handles
- Designed to work with the G2 PL400 butt fusion machine on tracked vehicle
- Fold up flat
- Light weight

## **Technical Specifications**

| Weight                    | 17.5 kg (each) / 35 kg (pair) |
|---------------------------|-------------------------------|
| Folded dimensions [LxWxl  | H] 820 x 710 x 140mm (each)   |
| Working load limit        | TBC                           |
| Min / Max roller height 5 | 30 to 730mm (recommended)     |