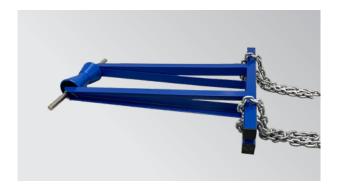

As the pipe centerline height of the G2 PL400 is raised whilst mounted on the tracked vehicle we have produced a set of adjustable height rollers to compliment. The lightweight fold flat design is easy to transport and stow away.

## **FEATURES**

- Variable height
- Carry/lift handles
- Designed to work with the G2 PL400 butt fusion machine on tracked vehicle
- Fold up flat
- Light weight

## **Technical Specifications**

| Weight                    | 17.5 kg (each) / 35 kg (pair) |
|---------------------------|-------------------------------|
| Folded dimensions [LxWxl  | H] 820 x 710 x 140mm (each)   |
| Working load limit        | TBC                           |
| Min / Max roller height 5 | 30 to 730mm (recommended)     |