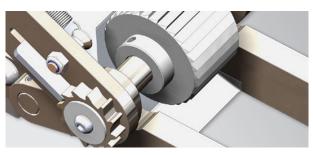

Large blade for up to 60mm bead width.

## **FEATURES**

- Simple and easy to use
- Adjustable guides for correct pipe diameter 710mm-1200mm
- Bead width up to 60mm
- Robust manufacturing
- Spare blade included

| Code    | Description                    |
|---------|--------------------------------|
| EWBRT60 | 710-1200mm Ø external debeader |