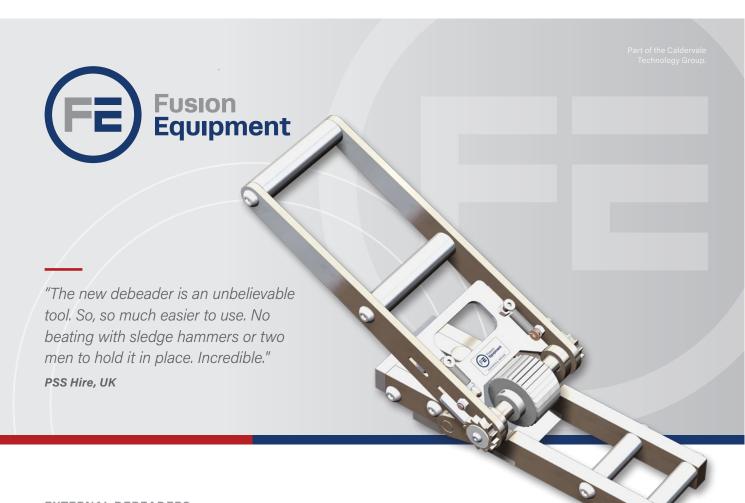

## External Debeader 1200mm

A high quality tool designed for the removal of external beads formed as a result of the butt fusion welding process, for large diameter HDPE pipe sizes 710-1200mm.

The tool will peel the bead away from the pipe's surface whether it's hot or cold, leaving a flush finish and enabling the pipe to be smoothly slip-lined into a larger diameter pipe, as well as a closer inspection of the weld to detect potential defects.

Large blade for up to 60mm bead width.

## **FEATURES**

- Simple and easy to use
- Adjustable guides for correct pipe diameter 710mm-1200mm
- Bead width up to 60mm
- Robust manufacturing
- Spare blade included

| Code    | Description                    |
|---------|--------------------------------|
| EWBRT60 | 710-1200mm Ø external debeader |